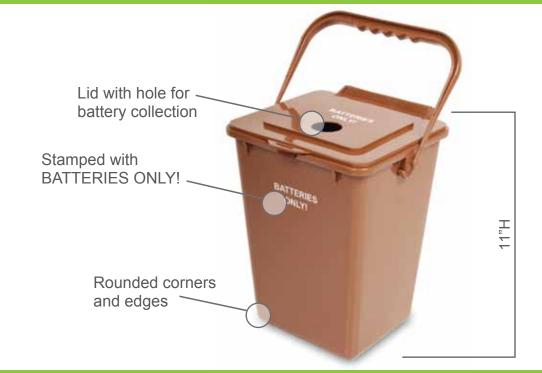

#### **ADDITIONAL FEATURES:**

- · Lid opens and closes with one hand
- · Customized lid with hole for battery collection
- Rounded corners and edges
- Sturdy contoured handle
- Stocked with "BATTERIES ONLY!" stamped on front and lid

#### Specifications:

- Capacity: 2.25 Gallon
- Dimensions: 8.5"L x 9"W x 11"H
- Weight: 1.5 lbs
- Material: High density polyethylene

#### Stamping:

- Minimum order: 200 units
- Front stamping: 5"W x 4"H
- Lid stamping: 3"W x 3"H