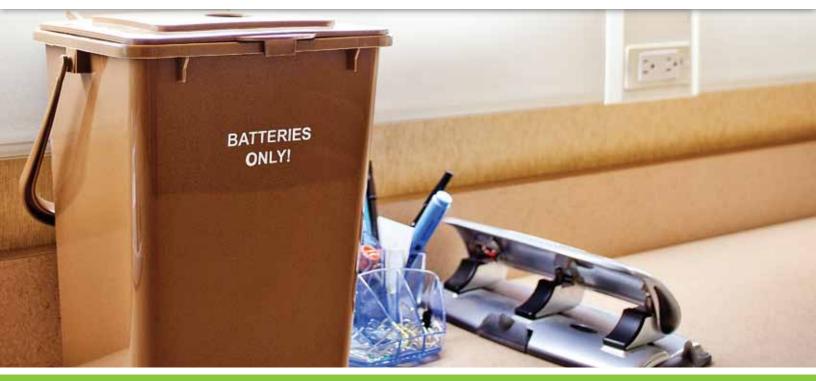

# No Negatives - Just Positives for the Battery Recycling Bin!

The Battery Recycling Bin is a unique and innovative response to an environmental issue: disposing of batteries in the garbage. Complete with a snap-tight lid and pre-cut battery opening, it's convenient size holds an impressive amount of batteries while remaining manageable to transport with ease.

#### **ADDITIONAL FEATURES:**

- · Lid opens and closes with one hand
- · Customized lid with hole for battery collection
- Rounded corners and edges
- Sturdy contoured handle
- Stocked with "BATTERIES ONLY!" stamped on front and lid

#### Colors:

· Custom colors available, minimum order of 500 units

Stock Colors:

Convenient size for small office battery collection