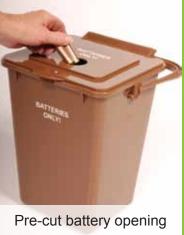

# No Negatives - Just Positives for the Battery Recycling Bin!

The Battery Recycling Bin is a unique and innovative response to an environmental issue: disposing of batteries in the garbage. Complete with a snap-tight lid and pre-cut battery opening, it's convenient size holds an impressive amount of batteries while remaining manageable to transport with ease.

#### **ADDITIONAL FEATURES:**

- · Lid opens and closes with one hand
- · Customized lid with hole for battery collection
- Rounded corners and edges
- Sturdy contoured handle
- Stocked with "BATTERIES ONLY!" stamped on front and lid