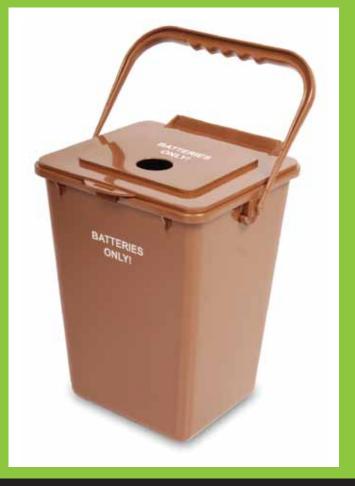

### Battery Recycling Bin 2.25 Gallon

# No Negatives - Just Positives for the Battery Recycling Bin!

The Battery Recycling Bin is a unique and innovative response to an environmental issue: disposing of batteries in the garbage. Complete with a snap-tight lid and pre-cut battery opening, it's convenient size holds an impressive amount of batteries while remaining manageable to transport with ease.

#### **ADDITIONAL FEATURES:**

- · Lid opens and closes with one hand
- · Customized lid with hole for battery collection
- Rounded corners and edges
- Sturdy contoured handle
- Stocked with "BATTERIES ONLY!" stamped on front and lid