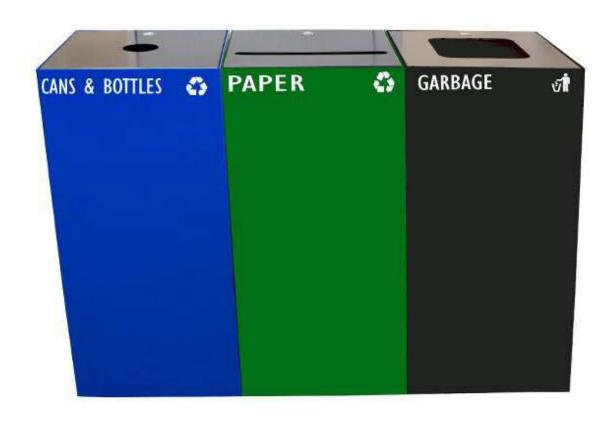

## Each receptacles comes with each of the following decals:

- Round opening "Cans & Bottles"
- Slot Opening "Paper"
- Square opening: "Waste" or "Garbage"
- Proudly made in USA