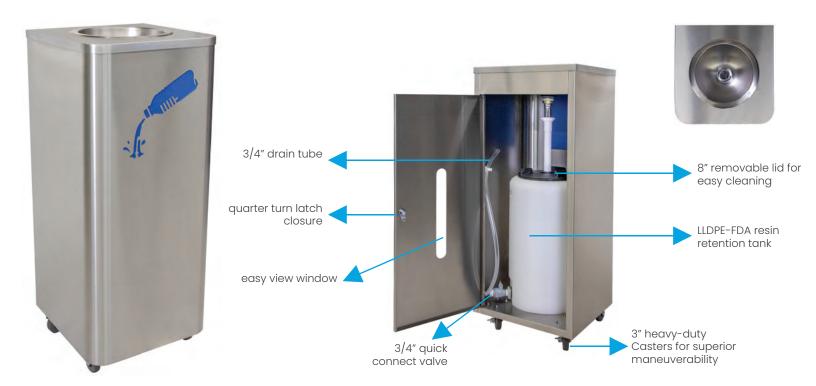

- 16 gauge Stainless Steel Fabricated body all welded construction with seamless top
- · Body features laser cut liquids disposal graphic with blue backing for clear visual signage
- Sink is 10.75" in diameter and 4.5" deep with a 1.5" drain that features a snap-in screen to prevent trash & non-liquids from entering the retention tank
- Rear access door allows for easy emptying of liquids and includes quarter turn latch closure
- Easy view 1.5" x 14" window for monitoring liquid level
- Each unit includes a leak proof 10 gallon removable LLDPE-FDA resin retention tank hidden inside the base unit. Retention tank features an 8" removable lid for easy cleaning, and 3/4" quick connect valve with 3/4" drain tube for convenient draining.
- Units ships with 4 heavy-duty 3" Casters for superior maneuverability. Casters installed easily upon receipt
- Replacement parts shown on the product page at ex-cell.com
- Contains over 60% recycled materials and is 100% post-consumer recyclable
- · Made in the USA